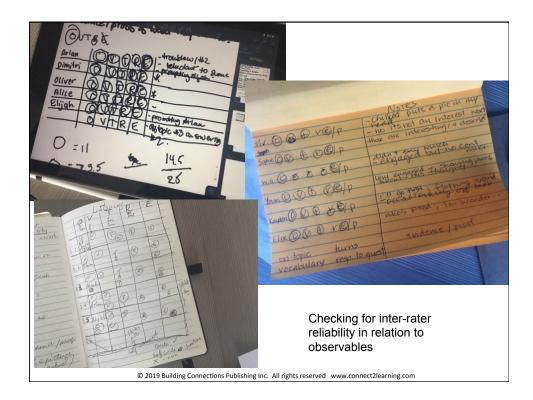

La Collecte des Stratégies \_\_\_\_\_ V Inside-Outside Circle 4-2 V Picture This V Students post a synthesis of conversation with a teacher on google dol reducreations; Show Me; Explain Everything; Sureencustify; Notability I check for inter rater reliability re: Observations-23 teachers watch le students for agreed upon behavious learn-code individually-cherk collective © 2019 Building Connections Publishing Inc. All rights reserved www.connect2learning.com