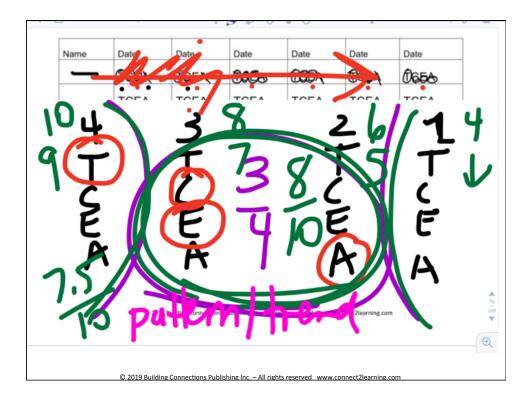

© 2019 Building Connections Publishing Inc. All rights reserved www.connect2learning.com

| Name | Date  | Date | Date           | Date | Date  | Date |
|------|-------|------|----------------|------|-------|------|
| _    | (100) | 065A | (10 <b>6</b> ) | TOPA | (D¢5) | 0658 |
|      | TOFA  | TOFA | TOPA           | TOFA | TOFA  | TOFA |
|      |       |      |                |      |       |      |
|      |       |      |                |      |       |      |
|      |       |      |                |      |       |      |
|      |       |      |                |      |       |      |
|      |       |      |                |      |       |      |
|      |       |      |                |      |       |      |
|      |       |      |                |      |       |      |
|      |       |      |                |      |       |      |
|      |       |      |                |      |       |      |