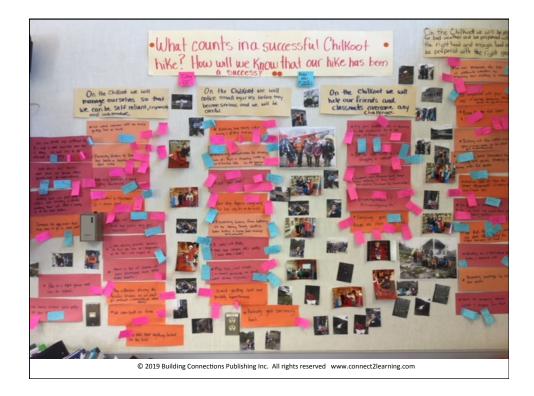

. . Saw a black bear. I couldn't believe what I was 6 hearing! Mat if me draco the Chilkoot River black Se would bear. N got my parka because ,cold it was way ready for radventure! © 2019 Building Connections Publishing Inc. All rights reserved www.connect2learning.com