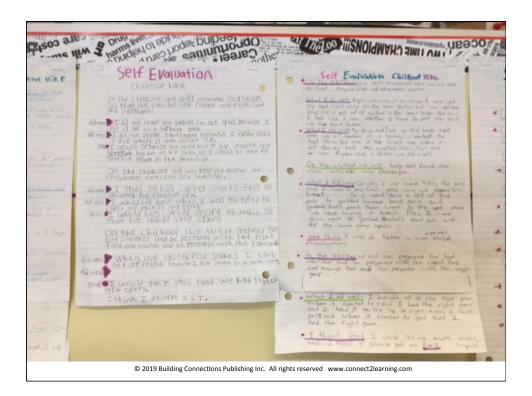

. . Saw a black bear. I couldn't believe what I was 6 hearing! Mat if me draco the Chilkoot River black Se would bear. N got my parka because ,cold it was way ready for radventure! © 2019 Building Connections Publishing Inc. All rights reserved www.connect2learning.com